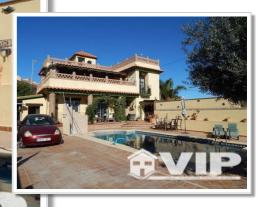

Easy access

10 mins to the Shops

3 Bathrooms

321m2 / 3,455 ft2 Build Size

**Private Pool** 

**Central Heating** 

**Disabled Friendly** 

**Furniture Negotiable** 