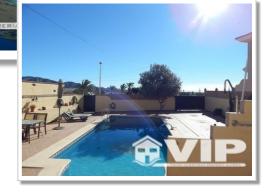

6 Bedrooms

3 Levels

528m2 / 5,683 ft2 Plot Size

A/C Throughout

Close to a Golf course

Solarium

Move in ready

Sea views

Easy access

10 mins to the Shops

3 Bathrooms

321m2 / 3,455 ft2 Build Size

**Private Pool** 

**Central Heating** 

**Disabled Friendly** 

**Furniture Negotiable** 