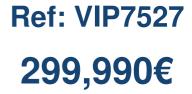

6 Bedrooms

3 Levels

528m2 / 5,683 ft2 Plot Size

A/C Throughout

Close to a Golf course

Solarium

Move in ready

Sea views

Easy access

10 mins to the Shops

3 Bathrooms

321m2 / 3,455 ft2 Build Size

**Private Pool** 

**Central Heating** 

**Disabled Friendly** 

**Furniture Negotiable** 

Private garden

**Urban location** 

10 mins to a Beach

The indicated price does not include the taxes and expenses derived from the sale (ITP at the current tax rate, notary, registration and legal fees). We remind you that as a consumer you have the right to be informed and given the corresponding informative documentation, depending on the case, based on the provisions of Decree 218/05 of 11 October which regulates the Regulations on Consumer Information in the sale of housing in Andalusia.