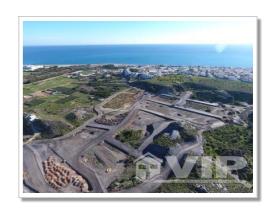

2 Levels

500m2 / 5,382 ft2 Plot Size

A/C pre-installed

Close to a Golf course

Internet

**Private Terrace** 

Sea views

**Disabled access** 

**Mains Electric** 

2 mins to the Shops

218m<sup>2</sup> / 2,347 ft<sup>2</sup> Build Size

**Private Pool** 

**Central Heating** 

**Disabled Friendly** 

**Solarium** 

Private garden

**Urban location** 

**Mains Water** 

2 mins to a Beach

The indicated price does not include the taxes and expenses derived from the sale (ITP at the current tax rate, notary, registration and legal fees). We remind you that as a consumer you have the right to be informed and given the corresponding informative documentation, depending on the case, based on the provisions of Decree 218/05 of 11 October which regulates the Regulations on Consumer Information in the sale of housing in Andalusia.