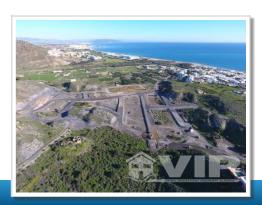

2 Levels

500m2 / 5,382 ft2 Plot Size

A/C pre-installed

Close to a Golf course

Internet

**Private Terrace** 

Sea views

**Disabled access** 

**Mains Electric** 

2 mins to the Shops

218m<sup>2</sup> / 2,347 ft<sup>2</sup> Build Size

**Private Pool** 

**Central Heating** 

**Disabled Friendly** 

**Solarium** 

Private garden

**Urban location** 

**Mains Water** 

2 mins to a Beach

The indicated price does not include the taxes and expenses derived from the sale (ITP at the current tax rate, notary, registration and legal fees). We remind you that as a consumer you have the right to be informed and given the corresponding informative documentation, depending on the case, based on the provisions of Decree 218/05 of 11 October which regulates the Regulations on Consumer Information in the sale of housing in Andalusia.