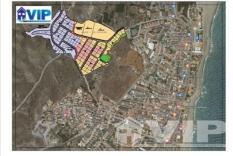

2 Levels

500m2 / 5,382 ft2 Plot Size

A/C pre-installed

Close to a Golf course

Internet

**Private Terrace** 

Sea views

**Disabled access** 

**Mains Electric** 

2 mins to the Shops

218m<sup>2</sup> / 2,347 ft<sup>2</sup> Build Size

**Private Pool** 

**Central Heating** 

**Disabled Friendly** 

**Solarium** 

Private garden

**Urban location** 

**Mains Water** 

2 mins to a Beach







The indicated price does not include the taxes and expenses derived from the sale (ITP at the current tax rate, notary, registration and legal fees). We remind you that as a consumer you have the right to be informed and given the corresponding informative documentation, depending on the case, based on the provisions of Decree 218/05 of 11 October which regulates the Regulations on Consumer Information in the sale of housing in Andalusia.