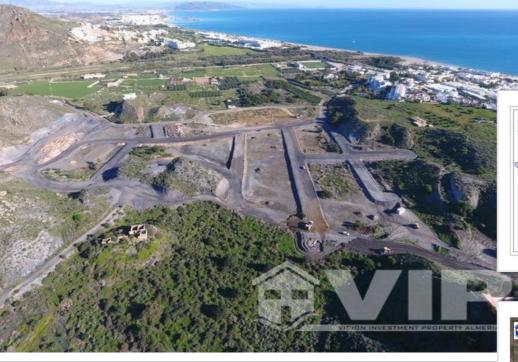

2 Levels

500m2 / 5,382 ft2 Plot Size

A/C pre-installed

Close to a Golf course

Internet

**Private Terrace** 

Sea views

**Disabled access** 

**Mains Electric** 

2 mins to the Shops

218m<sup>2</sup> / 2,347 ft<sup>2</sup> Build Size

**Private Pool** 

**Central Heating** 

**Disabled Friendly** 

**Solarium** 

Private garden

**Urban location** 

**Mains Water** 

2 mins to a Beach







The indicated price does not include the taxes and expenses derived from the sale (ITP at the current tax rate, notary, registration and legal fees). We remind you that as a consumer you have the right to be informed and given the corresponding informative documentation, depending on the case, based on the provisions of Decree 218/05 of 11 October which regulates the Regulations on Consumer I